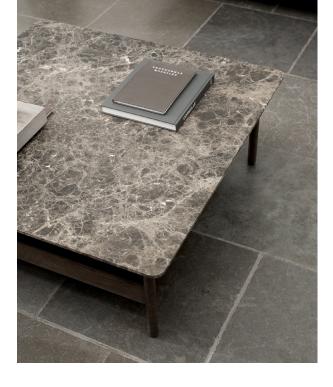

# Collect / Sophisticated storing

The series of Collect Tables strikes a soft balance of materials, seen through its marble tabletop and base in stained oak with visible grains. While having a refined yet simple appearance, the tables provide valuable storage space due to the neat shelf underneath the tabletop.

#### TOP

Brown Emperador marble

#### FRAME

Dark brown solid oak and oak veneer