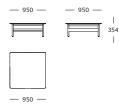

ries of Collect Tables strikes a soft balance of materials, seen through its marble tabletop and base in stained oak with visible grains. While having a refined yet simple appearance, the tables provide valuable storage space due to the neat shelf underneath the tabletop.

#### **DESIGNER**

Jonas Wagell

#### **CATEGORY**

Tables

#### **TEST**

EN 15372

#### **ASSEMBLY**

Follow assembly instructions for mounting of table top

#### TOP

Brown Emperador marble



#### FRAME

Dark brown solid oak and oak veneer



#### MAINTENANCE

Clean with damp cloth. To ensure the longevity of your product, please follow our care and maintenance guides. All guides can be downloaded at wendelbo. com/care

#### WARRANTY

5 years



### Collect

#### Coffee table | Large





#### Coffee table | Medium



#### Coffee table | Small



#### Console table | Low



#### Side table | Round