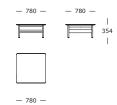

s a soft balance of materials, seen through its marble tabletop and base in stained oak with visible grains. While having a refined yet simple appearance, the tables provide valuable storage space due to the neat shelf underneath the tabletop.

#### **DESIGNER**

Jonas Wagell

#### **CATEGORY**

Tables

#### **TEST**

EN 15372

#### **ASSEMBLY**

Follow assembly instructions for mounting of table top

#### TOP

Brown Emperador marble



#### FRAME

Dark brown solid oak and oak veneer



#### MAINTENANCE

Clean with damp cloth. To ensure the longevity of your product, please follow our care and maintenance guides. All guides can be downloaded at wendelbo. com/care

#### WARRANTY

5 years



### Collect

#### Coffee table | Large





#### Coffee table | Medium



#### Coffee table | Small



#### Console table | Low



#### Side table | Round