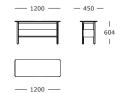

s, seen through its marble tabletop and base in stained oak with visible grains. While having a refined yet simple appearance, the tables provide valuable storage space due to the neat shelf underneath the tabletop.

#### **DESIGNER**

Jonas Wagell

#### **CATEGORY**

Tables

#### **TEST**

EN 15372

#### **ASSEMBLY**

Follow assembly instructions for mounting of table top

#### TOP

Brown Emperador marble



#### FRAME

Dark brown solid oak and oak veneer



#### MAINTENANCE

Clean with damp cloth. To ensure the longevity of your product, please follow our care and maintenance guides. All guides can be downloaded at wendelbo. com/care

#### WARRANTY

5 years



### Collect

#### Coffee table | Large





#### Coffee table | Medium



#### Coffee table | Small



#### Console table | Low



#### Side table | Round