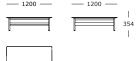

/ Sophisticated storing

The series of Collect Tables strikes a soft balance of materials, seen through its marble tabletop and base in stained oak with visible grains. While having a refined yet simple appearance, the tables provide valuable storage space due to the neat shelf underneath the tabletop.

#### **DESIGNER**

Jonas Wagell

#### **CATEGORY**

Tables

#### **TEST**

EN 15372

#### **ASSEMBLY**

Follow assembly instructions for mounting of table top

#### TOP

Brown Emperador marble



#### FRAME

Dark brown solid oak and oak veneer



#### MAINTENANCE

Clean with damp cloth. To ensure the longevity of your product, please follow our care and maintenance guides. All guides can be downloaded at wendelbo. com/care

#### WARRANTY

5 years



### Collect

#### Coffee table | Large





#### Coffee table | Medium



#### Coffee table | Small



#### Console table | Low



#### Side table | Round